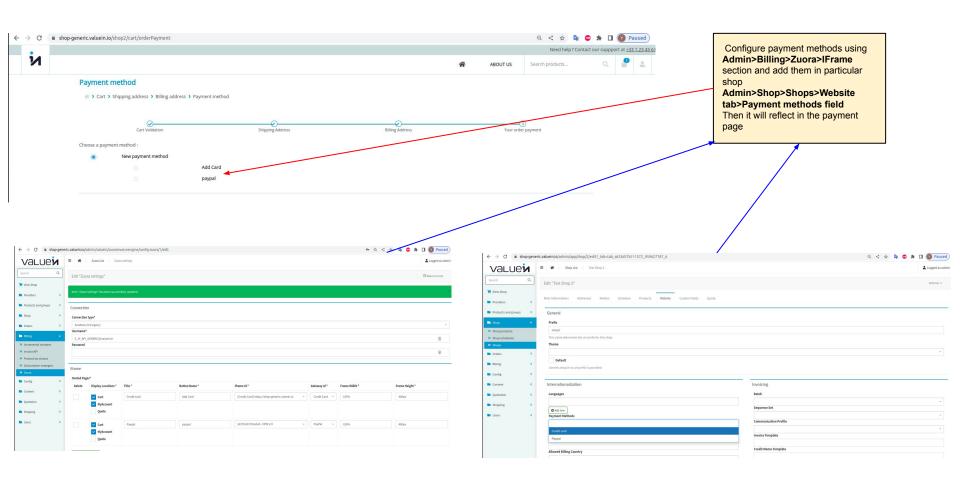

days, products..) can be added using Test product1 Carte Club Test standalone product 1 Starting from Admin>Shop>Shops primary product Test product1 short desc Test standalone product 1 2.99 € / Month Starting from Starting from Starting from 0.50 € / Month 0.50 € / Month 0.50 € / Month Value Shop List Test primary 2 Test primary 2 Starting from Q Search 2.50 € / Month Admin - Shop List View Shop Default Title Language: View all products Providers no Test shop1 Recently Added Product Products and groups no Test Shop 2 Test standalone pr Test primary 3 Shop All elements (2) Delete \* >> Shop products

>> Shop schedules

#### Catalog Page







Specific pricing will be display hereAdmin>Products and Groups>Product rate plans>Charges







## Cart Page





## **Shipping Address Page**





# Thank you page



#### Header



#### Footer