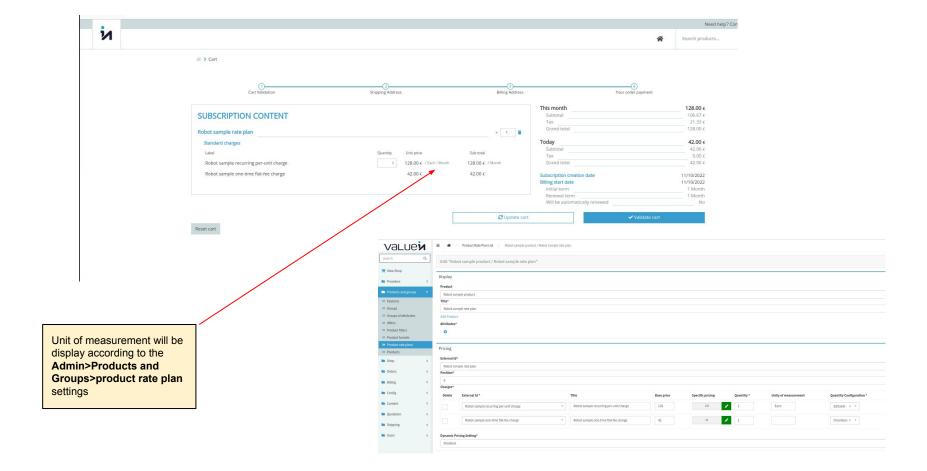

ns for you Admin>Shop>Shops>products days, products..) can be added using Test product1 Carte Club Test standalone product 1 Starting from Admin>Shop>Shops primary product Test product1 short desc Test standalone product 1 2.99 € / Month Starting from Starting from Starting from 0.50 € / Month 0.50 € / Month 0.50 € / Month Value Shop List Test primary 2 Test primary 2 Starting from Q Search 2.50 € / Month Admin - Shop List View Shop Default Title Language: View all products Providers no Test shop1 Recently Added Product Products and groups no Test Shop 2 Test standalone pr Test primary 3 Shop All elements (2) Delete \* >> Shop products

>> Shop schedules

#### Catalog Page







Specific pricing will be display hereAdmin>Products and Groups>Product rate plans>Charges







## Cart Page





## **Shipping Address Page**





# Thank you page



#### Header



#### Footer