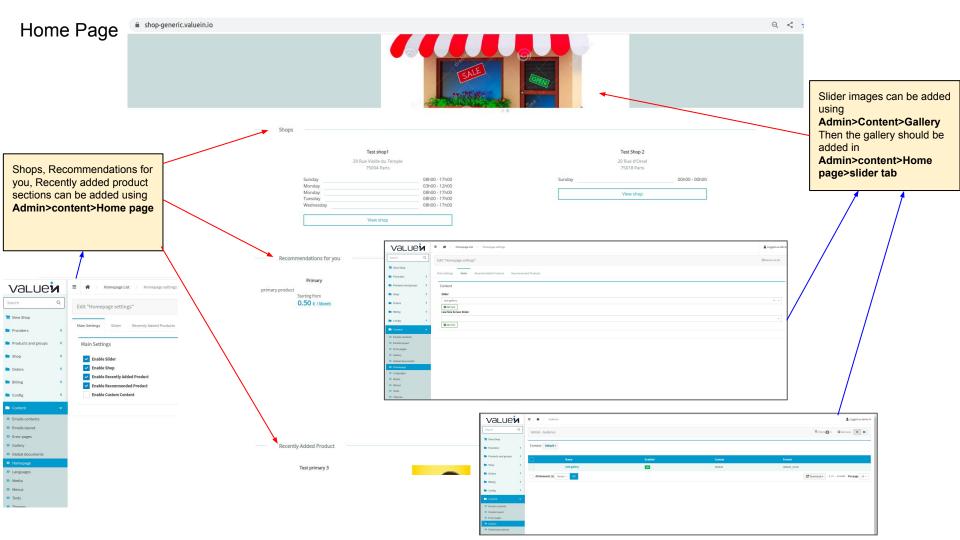

#### a shop-generic.valuein.io Q < 1 Home Page Shops Products can be added using Admin>Products and Test shop1 Test Shop 2 29 Rue Vieille du Temple Groups>Products Product images can be added in Sunday 08h00 - 17h00 Sunday 00h00 - 00h00 Monday 03h00 - 12h00 Admin>Products and Monday 08h00 - 17h00 View shop Tuesday 08h00 - 17h00 Groups>Products>Medias tab 08h00 - 17h00 Product title, Sort description View shop display unders the product image Shops and shop Shop related products can be set using details(address, open Recommendations for you Admin>Shop>Shops>products days, products..) can be added using Test product1 Carte Club Test standalone product 1 Starting from Admin>Shop>Shops primary product Test product1 short desc Test standalone product 1 2.99 € / Month Starting from Starting from Starting from 0.50 € / Month 0.50 € / Month 0.50 € / Month Value Shop List Test primary 2 Test primary 2 Starting from Q Search 2.50 € / Month Admin - Shop List View Shop Default Title Language: View all products Providers no Test shop1 Recently Added Product Products and groups no Test Shop 2 Test standalone pr Test primary 3 Shop All elements (2) Delete \* >> Shop products