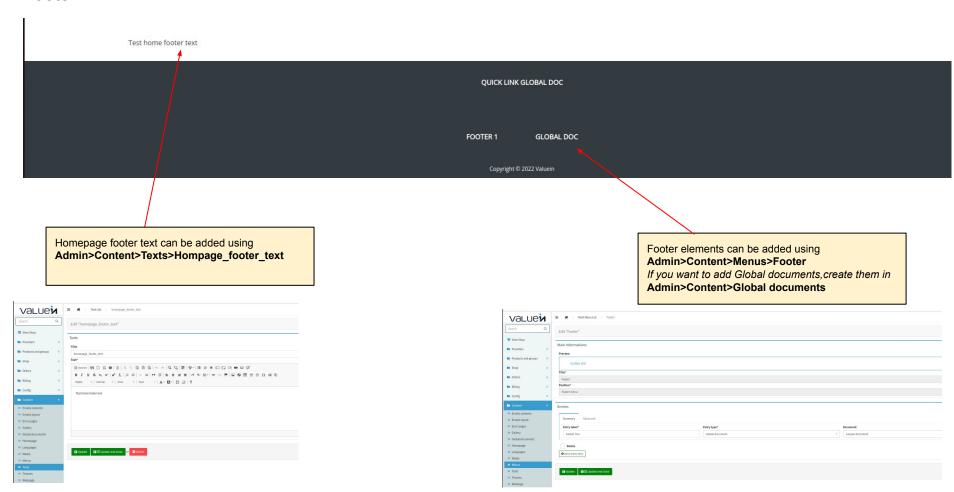

1 Carte Club Test standalone product 1 Starting from Admin>Shop>Shops primary product Test product1 short desc Test standalone product 1 2.99 € / Month Starting from Starting from Starting from 0.50 € / Month 0.50 € / Month 0.50 € / Month Value Shop List Test primary 2 Test primary 2 Starting from Q Search 2.50 € / Month Admin - Shop List View Shop Default Title Language: View all products Providers no Test shop1 Recently Added Product Products and groups no Test Shop 2 Test standalone pr Test primary 3 Shop All elements (2) Delete \* >> Shop products

>> Shop schedules

#### Catalog Page







Specific pricing will be display hereAdmin>Products and Groups>Product rate plans>Charges







## Cart Page





## **Shipping Address Page**





# Thank you page



#### Header



#### Footer