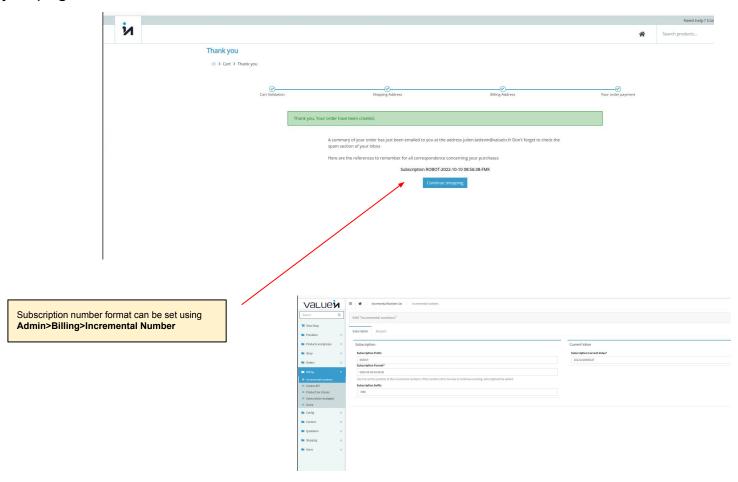

an be added using Test product1 Carte Club Test standalone product 1 Starting from Admin>Shop>Shops primary product Test product1 short desc Test standalone product 1 2.99 € / Month Starting from Starting from Starting from 0.50 € / Month 0.50 € / Month 0.50 € / Month Value Shop List Test primary 2 Test primary 2 Starting from Q Search 2.50 € / Month Admin - Shop List View Shop Default Title Language: View all products Providers no Test shop1 Recently Added Product Products and groups no Test Shop 2 Test standalone pr Test primary 3 Shop All elements (2) Delete \* >> Shop products

>> Shop schedules

#### Catalog Page







Specific pricing will be display hereAdmin>Products and Groups>Product rate plans>Charges







## Cart Page





## **Shipping Address Page**





# Thank you page



#### Header



#### Footer