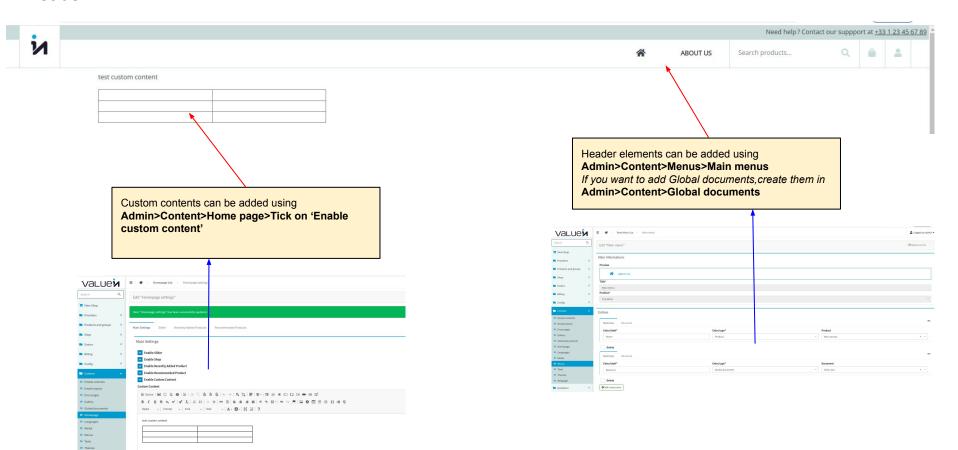

ng Test product1 Carte Club Test standalone product 1 Starting from Admin>Shop>Shops primary product Test product1 short desc Test standalone product 1 2.99 € / Month Starting from Starting from Starting from 0.50 € / Month 0.50 € / Month 0.50 € / Month Value Shop List Test primary 2 Test primary 2 Starting from Q Search 2.50 € / Month Admin - Shop List View Shop Default Title Language: View all products Providers no Test shop1 Recently Added Product Products and groups no Test Shop 2 Test standalone pr Test primary 3 Shop All elements (2) Delete \* >> Shop products

>> Shop schedules

#### Catalog Page







Specific pricing will be display hereAdmin>Products and Groups>Product rate plans>Charges







## Cart Page





## **Shipping Address Page**





# Thank you page



#### Header



#### Footer